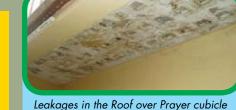

#### Progress.

Gci sheets covering the Concrete Roofs slabs over Chaplain's office, Prayer cubicle and Entrance porch.

to avoid any embarrassments.

chaplain still stands.

and well wishers.

• The walls of the building are cracking at a terrible rate and the roof is also leaking. These

#### Outstanding challenges

resulting from moisture ingress into the slab but no major structural crack observed

Cracked wall and slab in the Chaplain's office. These sections with structural cracks shall require reconstruction.

Spalling Concrete Slab over Entrance porch. Presently covered with cgi sheets