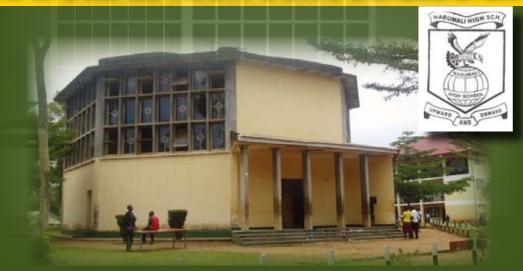

# **NABUMALI HIGH SCHOOL CHAPEL**

#### St. Peters chapel

St. Peters chapel block is located strategically on affirm volcanic gravel, near the main gate and sand witched between the open air stage, administration block, the library and the tennis courts. i.e. .With a population of close 1200 students and staff, the needs of the school community are as diverse as the community it's self.

Whereas the chapel leaders are now

So far, we have been able to carry out a thorough survey on the chapel with legible engineers. They have been in position to give a comprehensive report on the chapel and even quantifying the necessary needs.